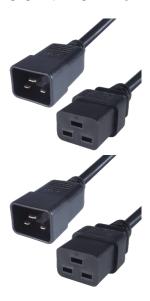

#### **Product Brief**

The IEC-C19C20-.5 allows you to connect any computer equipment fitted with an IEC-C20 male plug to equipment fitted with an IEC-C19 female socket. Typical applications include connecting high end, rack mounted servers to a PDU or UPS.

## **Features**

- Fully moulded cable
- 1 x IEC-C19 Female Socket
- 1 x IEC-C20 Male Plug
- Standards Association of Australia (SAA) Approved
- Compliant with AS/NZS3112
- Rating: 15A 250V
- Lifetime warranty