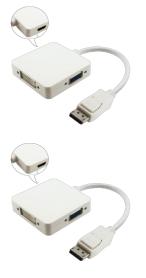

## **Product Brief**

This universal DisplayPort to VGA + DVI + HDMI adapter ensures you will always have the right connection. Connect an HDMI, DVI or VGA monitor, TV or projector to a computer equipped with a DisplayPort connector.

## Features

- 1 x 20 Pin DisplayPort Male
- 1 x HDMI Female
- 1 x Single Link DVI-D 24+1 Female
- 1 x 15 Pin VGA Female
- Use an external display in either extended desktop mode or mirrored desktop mode
- Supports full HD 1080p for HDMI
- Supports Single Link DVI-D up to 1920 x 1200
- Supports analogue VGA resolutions up to 1920 x 1200
- Corrosion-resistant connectors designed for maximum conductivity and low signal loss