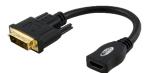

## 20cm DVI-D Single Link Male to HDMI Female Adapter

Rating: Not Rated Yet **Price** \$ 4.65

3-5 Days

Ask a question about this product

ManufacturerComsol

Description

## Product Brief

This DVI to HDMI display adapter is used to convert from DVI to HDMI or vice versa.

## Features

- Convert from DVI to HDMI or vice versa
- 24+1 Pin DVI-D Male to HDMI Female
- Corrosion-resistant connectors designed for maximum conductivity and low signal loss
- Designed to send DVI digital video signals to video equipment with HDMI interface or vice versa
- Suitable for High-Definition digital video (720p, 1080i and 1080p) or standard video formats
- Supports Single Link DVI-D resolutions up to 1920 x 1200 @60Hz