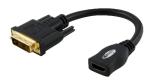

## 20cm DVI-D Single Link Male to HDMI Female Adapter

Rating: Not Rated Yet **Price** \$ 4.65

3-5 Days

Ask a question about this product

ManufacturerComsol

Description

## Product Brief

This DVI to HDMI display adapter is used to convert from DVI to HDMI or vice versa.

## Features

- Convert from DVI to HDMI or vice versa
- 24+1 Pin DVI-D Male to HDMI Female
- Corrosion-resistant connectors designed for maximum conductivity and low signal loss
- Designed to send DVI digital video signals to video equipment with HDMI interface or vice versa
- Suitable for High-Definition digital video (720p, 1080i and 1080p) or standard video formats
- Supports Single Link DVI-D resolutions up to 1920 x 1200 @60Hz