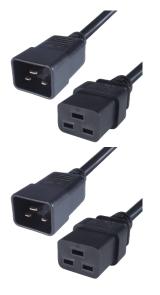

## **Product Brief**

The IEC-C19C20-01 allows you to connect any computer equipment fitted with an IEC-C20 male plug to equipment fitted with an IEC-C19 female socket. Typical applications include connecting high end, rack mounted servers to a PDU or UPS.

## Features

- Fully moulded cable
- 1 x IEC-C19 Female Socket
- 1 x IEC-C20 Male Plug
- Standards Association of Australia (SAA) Approved
- Compliant with AS/NZS3112
- Rating: 15A 250V
- Lifetime warranty